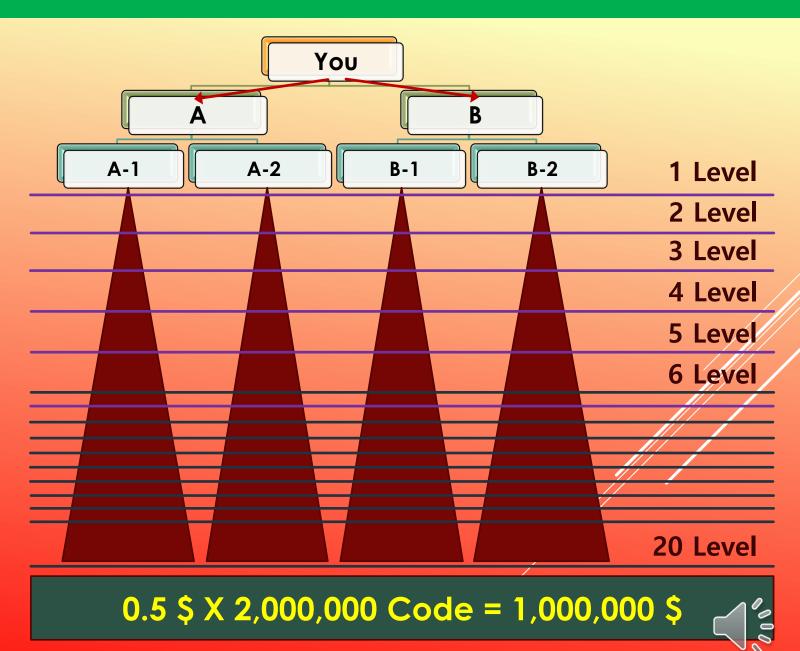

#### **Code maintained**

- ① Singapore Standard Time on the 1st of every month At 0 o'clock, the code is maintained.
- 2 All codes under the user are processed sequentially.
- (3) If you keep the code for 20 levels under your own, you can receive \$8 million per month as an allowance.

4\$ X 2,000,000 = 8,000,000\$

1,000 points = 1 USD