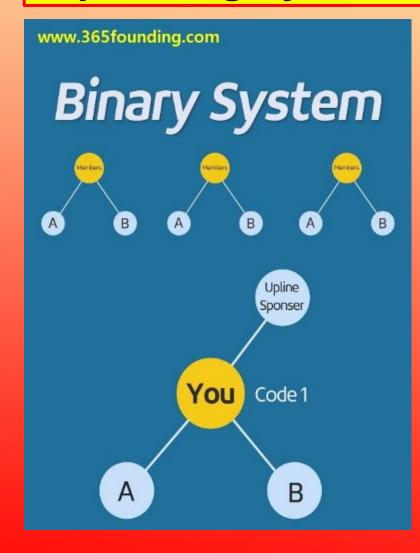

#### **Operating system**

- 1. Alignment principle
- 1 System: binary system
- 2 Sorting principle: Spillover recommended by yourself, Align from left to right.
- **3** Sorting Criteria: Sort by code, not by person.
- **4** Code Value: 100,000 Points (USD 100\$)
- **⑤** Account: Only one account per person is allowed. (Many accounts disregarded)
- 6 Deadline: The deadline is held at midnight on the last day of each month and a new avatar code is generated and the code is maintained.