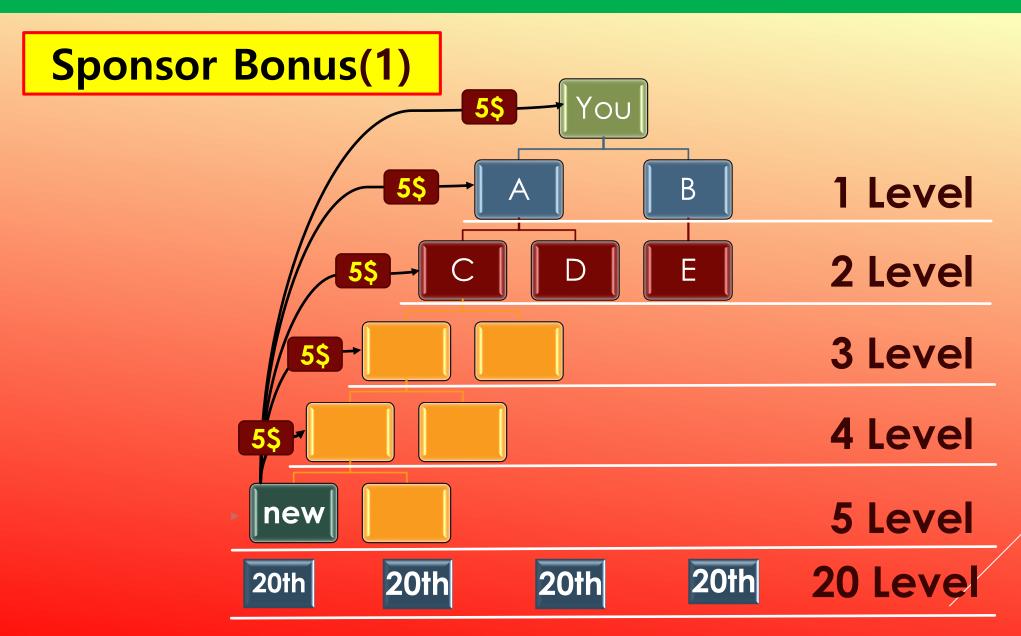

#### **Sponsor Bonus (2)**

100 \$ = 5 \$ X 20th division

**Sponsor Bonus:** 4\$

5 \$

Matching Bonus: 0.5 \$

RP Deposit: 0.5 \$

4 \$ X 2,000,000 Code = 8,000,000 \$

4\$ X 2,000,000 = 8,000,000\$

1,000 points = 1 USD